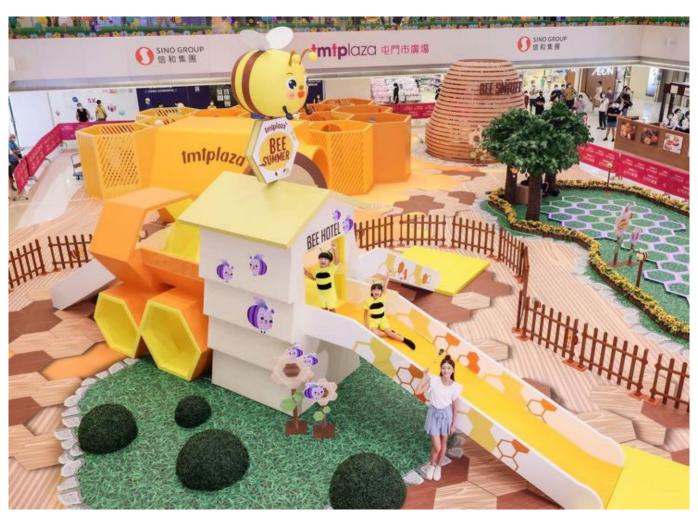

#### **TMT PLAZA**

Bee Summer 2021

We created the 'Bee Summer' event at tmtplaza this summer, featuring technologically driven installations such as a motion-sensor dance game and an QR Code maze hunt! Visitors can also find a bee-themed playground, kaleidoscope photo op and educational area where they can learn all about bees!