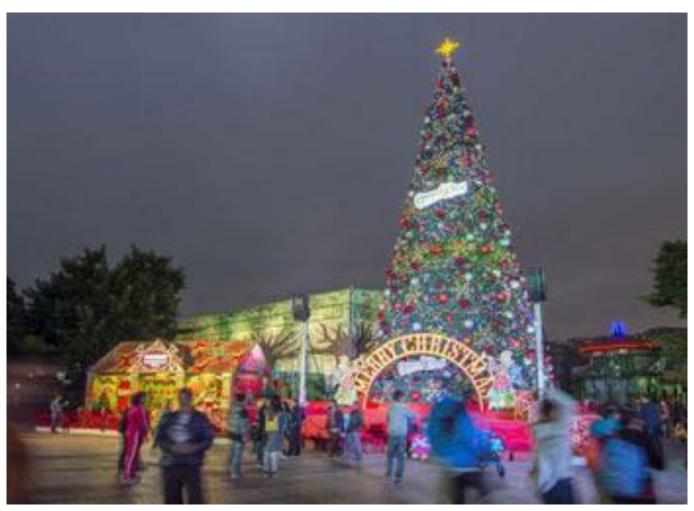

### **Ocean Park Hong Kong**

70 feet Christmas Tree

AHE Creation was appointed by Ocean Park Hong Kong, to design and build their 70 feet Christmas Tree, with lighting showcontrol and orienment decoration.