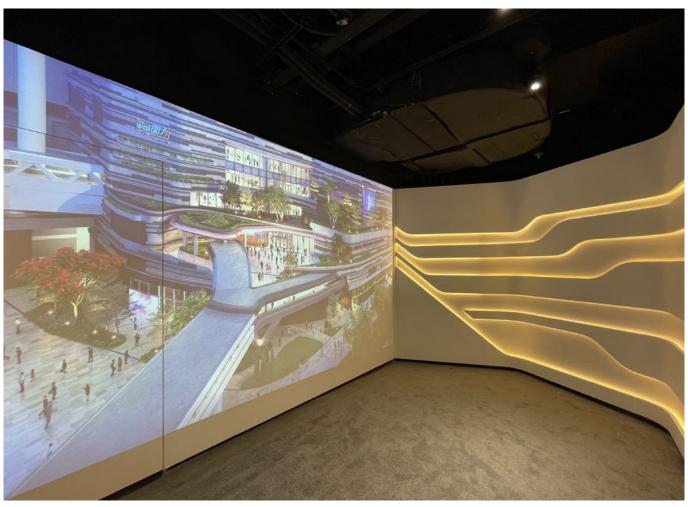

Tai Wai Mall

Showroom Suite 2021

We collaborated with MTR Malls to create the showroom suite for the upcoming Tai Wai shopping mall, The Wai. Located in Telford Plaza, our futuristic showroom featured various informative displays and most notably, a beautifully detailed 3D model of The Wai.