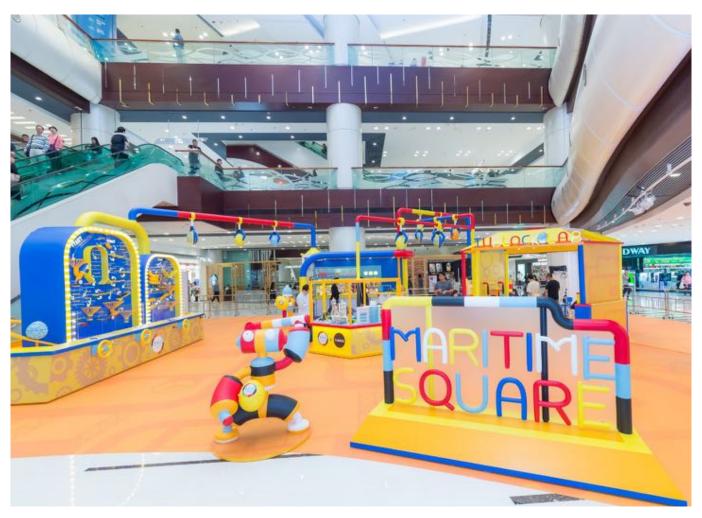

### **Maritime Square**

Easter 2019

Involving multiple installations at Maritime Square and Luk Yeung Galleria; raising the profile of Tublock's construction toys in Hong Kong by creating a series of interactive games and challenges alongside an exhibition display and pop-up store.