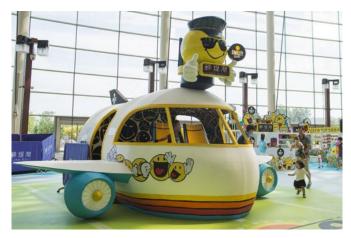

# **Gold Coast Plaza and Gold Coast Hotel**

Pokemon: Gold Coast Training Camp 2019

This event was centred on the concept of visitors training to become Pokemon Master Trainers through a series of fun-filled interactive activities including inflatable games, obstacle courses, mazes and slides.

The installation at Gold Coast Piazza had a giant 7.5m tall inflatable Pikachu alongside 3D printed Pokemon figures and a Pikachu meet and greet - all of which proved very popular with visiting children.