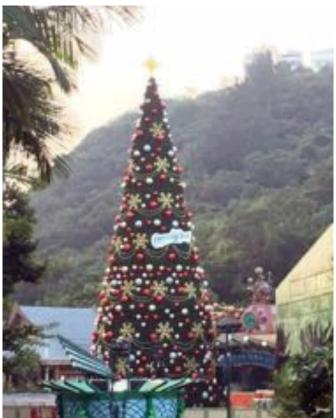

### **Ocean Park Hong Kong**

70 feet Christmas Tree

AHE Creation was appointed by Ocean Park Hong Kong, to design and build their 70 feet Christmas Tree, with lighting showcontrol and orienment decoration.