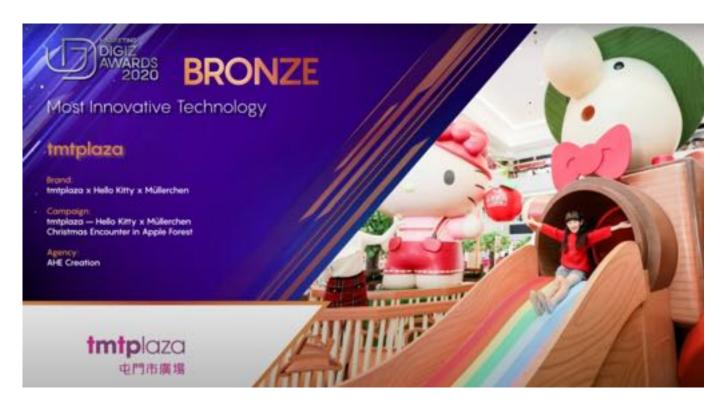

### DigiZ 2020 Most Innovative Technology Av

Most Innovative Technology Award

We are delighted to announce that AHE Creation's tmtplaza x Hello Kitty x Müllerchen Christmas Encounter In Apple Forest at tmtplaza won the DigiZ 2020 Most Innovative Technology Bronze Award.

Facing tough competition, our use of hologram technology to show an animation of the event storyline, as well as RFID technology for an innovative 'apple picking' interactive game helped us stand out from the crowd.