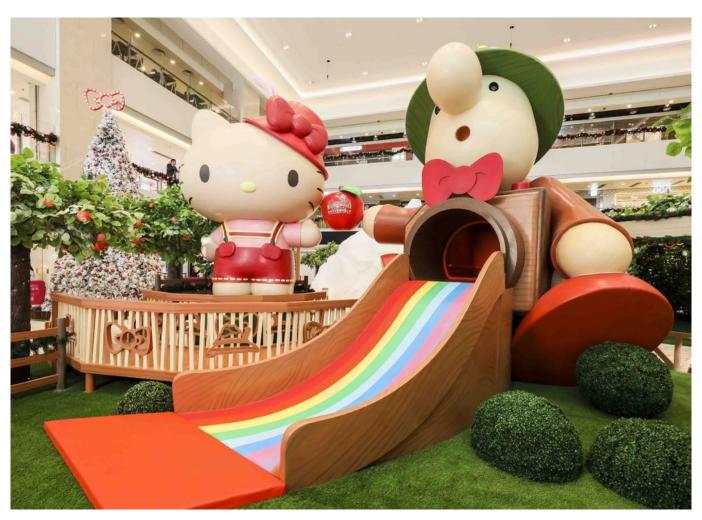

#### **TMT PLAZA**

Christmas 2019

Hello Kitty x Müllerchen: Christmas Encounter in Apple Forest, a very popular large scale installation event telling the story of how Müllerchen (our own licensed character) meets Hello Kitty in the forests of his native Seiffen, Germany.

The installation included a 4mH Hello Kitty observatory deck and 4.5mH Müllerchen slide as centrepieces, along with an interactive apple picking game with RFID technology and a large snow mountain in which we utilised LED hologram technology for an animation of the event storyline.