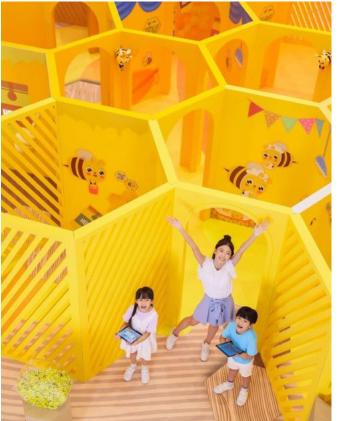

#### **TMT PLAZA**

Bee Summer 2021

We created the 'Bee Summer' event at tmtplaza this summer, featuring technologically driven installations such as a motion-sensor dance game and an QR Code maze hunt! Visitors can also find a bee-themed playground, kaleidoscope photo op and educational area where they can learn all about bees!