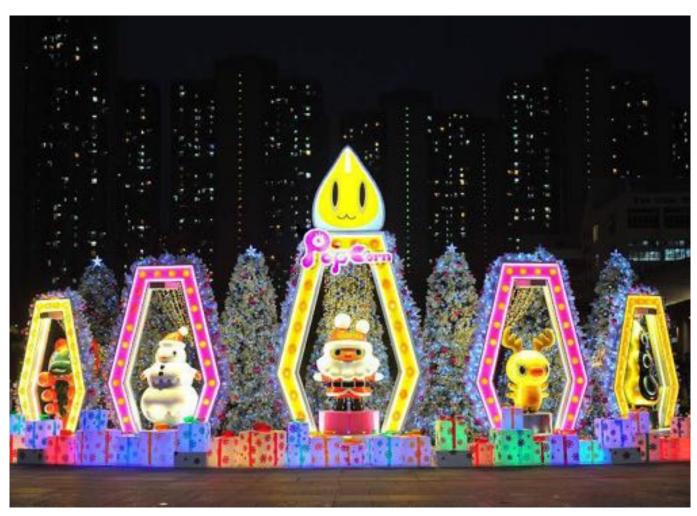

#### Hiroshi Yoshii x PopCorn Christmas 2014

Hiroshi Yoshii, a prionee Japanese artist who designed over 3000 3D characters, AHE organized the first HONG KONG exhibition located at PopCorn.