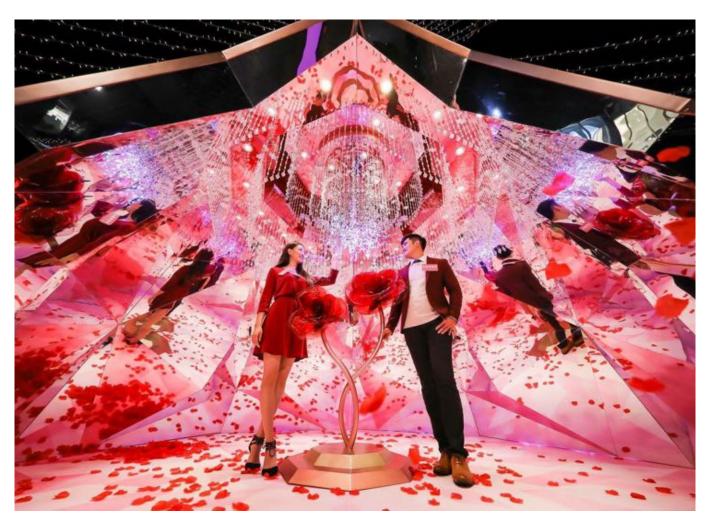

#### 2IFC

Christmas 2019, Chinese New Year 2020

IFC 2 Tower was decorated with a collection of gingerbread-themed installations alongside life-sized nutcracker figures during the Christmas period.

For Chinese New Year, our idea was to present more traditional elements of the festival (such as koi fish and lotus flowers) in a modern, contemporary manner, which we achieved with stylised backlighting and uniquely patterned lotus leaves.