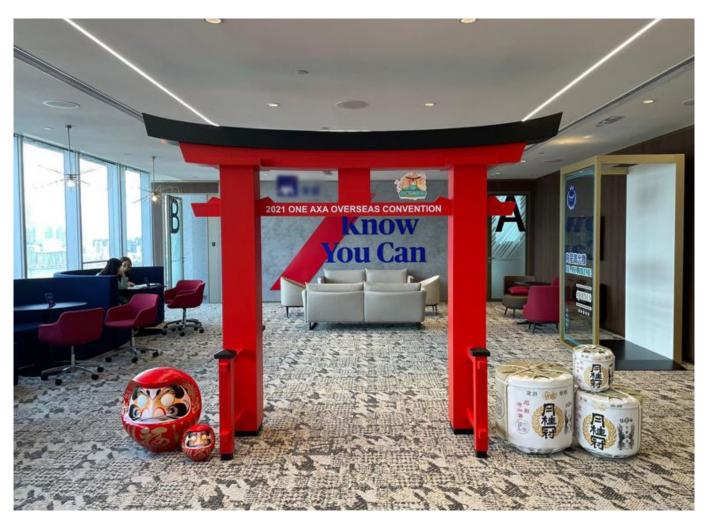

#### **Overseas Convention Event**

For AXA's Overseas convention, we created a series of travel-themed decorations, specifically focusing on Japan and the French Riviera. These included large-scale Japanese torii gate, and I Love Nice signs.