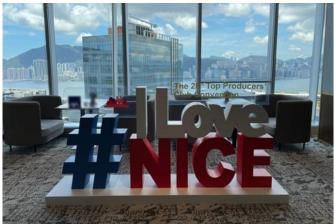

#### **Overseas Convention Event**

For AXA's Overseas convention, we created a series of travel-themed decorations, specifically focusing on Japan and the French Riviera. These included large-scale Japanese torii gate, and I Love Nice signs.