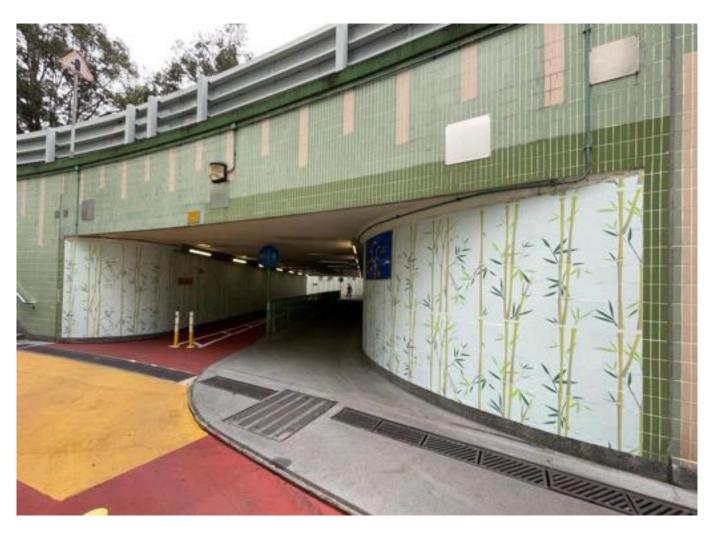

### Highways Department Pedestrian Tunnel Decorations

We also helped the Highways Department to decorate pedestrians tunnels with bamboo adhesive stickers, giving a new look to some of Hong Kong's public roads.