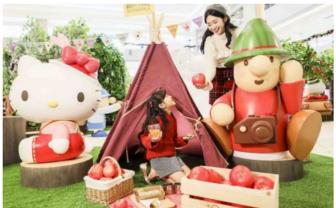

#### **TMT PLAZA**

Christmas 2019

Hello Kitty x Müllerchen: Christmas Encounter in Apple Forest, a very popular large scale installation event telling the story of how Müllerchen (our own licensed character) meets Hello Kitty in the forests of his native Seiffen, Germany.

The installation included a 4mH Hello Kitty observatory deck and 4.5mH Müllerchen slide as centrepieces, along with an interactive apple picking game with RFID technology and a large snow mountain in which we utilised LED hologram technology for an animation of the event storyline.