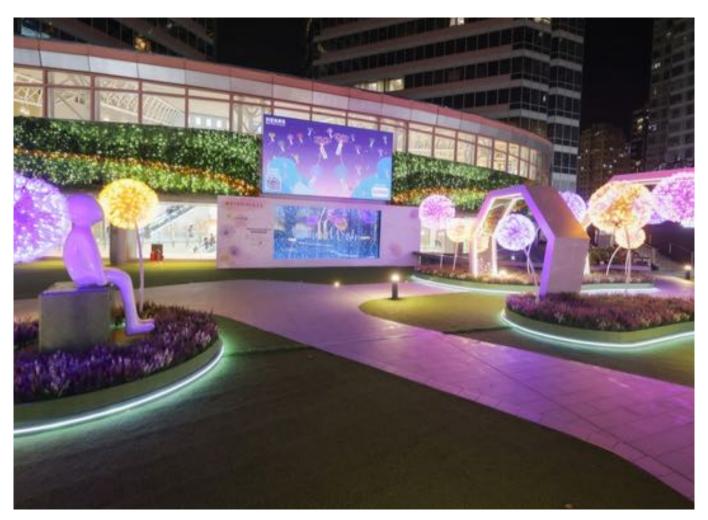

#### **Metro PLAZA**

Mid-Autumn

Special Interactive Game on the Big Video Wall in shopping mall