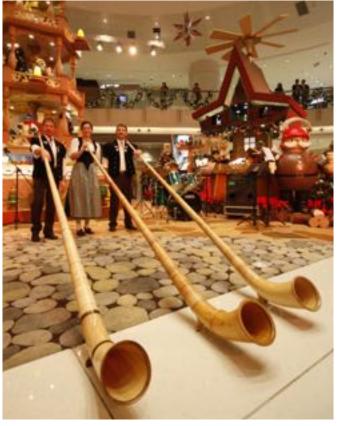

#### **International Perfor**mance @ ELEMENTS Christmas Event 2013

AHE invite a trio Alphorn band from Swiss to corssover with a rock band, its bring the joyful and exciting afternoon in ELEMENTS during the Christmas time.