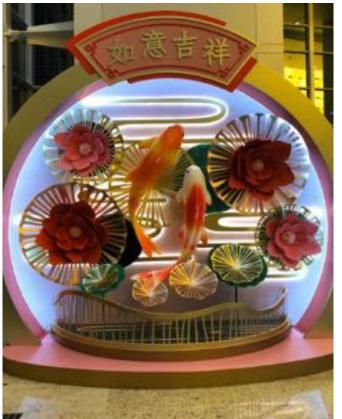

#### 2IFC

Christmas 2019, Chinese New Year 2020

IFC 2 Tower was decorated with a collection of gingerbread-themed installations alongside life-sized nutcracker figures during the Christmas period.

For Chinese New Year, our idea was to present more traditional elements of the festival (such as koi fish and lotus flowers) in a modern, contemporary manner, which we achieved with stylised backlighting and uniquely patterned lotus leaves.