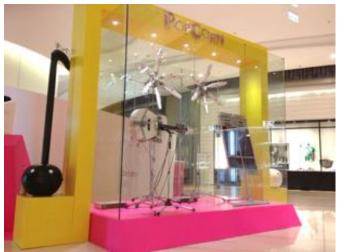

#### Hiroshi Yoshii x PopCorn Christmas 2014

Hiroshi Yoshii, a prionee Japanese artist who designed over 3000 3D characters, AHE organized the first HONG KONG exhibition located at PopCorn.