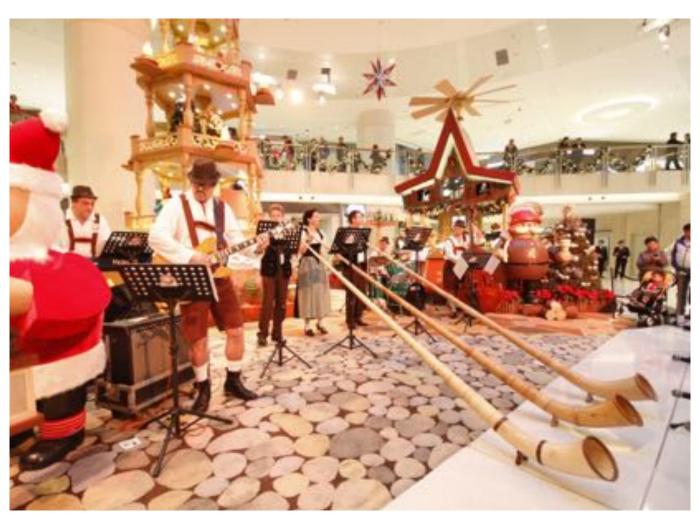

#### **International Perfor**mance @ ELEMENTS Christmas Event 2013

AHE invite a trio Alphorn band from Swiss to corssover with a rock band, its bring the joyful and exciting afternoon in ELEMENTS during the Christmas time.