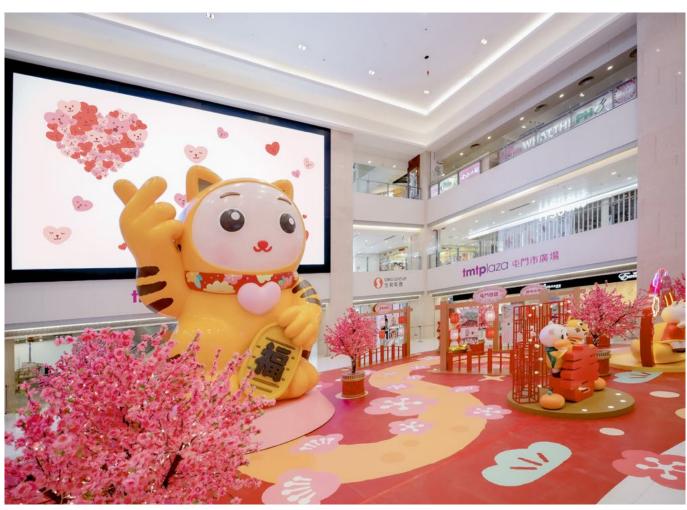

#### **TMT PLAZA**

**CNY Decoration 2022** 

For Chinese New Year and Valentine's Day, we created an event titled John Ho Art x tmtpplaza 花花貓新春甜蜜遊園

A collaboration with local artist John Ho, the event included installations and photo spots featuring John Ho's characters - such as a 5m height centrepiece of Floweri Cat in a tiger costume for the Year of the Tiger! Nearby, an exhibition of John Ho's work showcased paintings in his signature dreamy, illustrative style - including paintings inspired by this event.